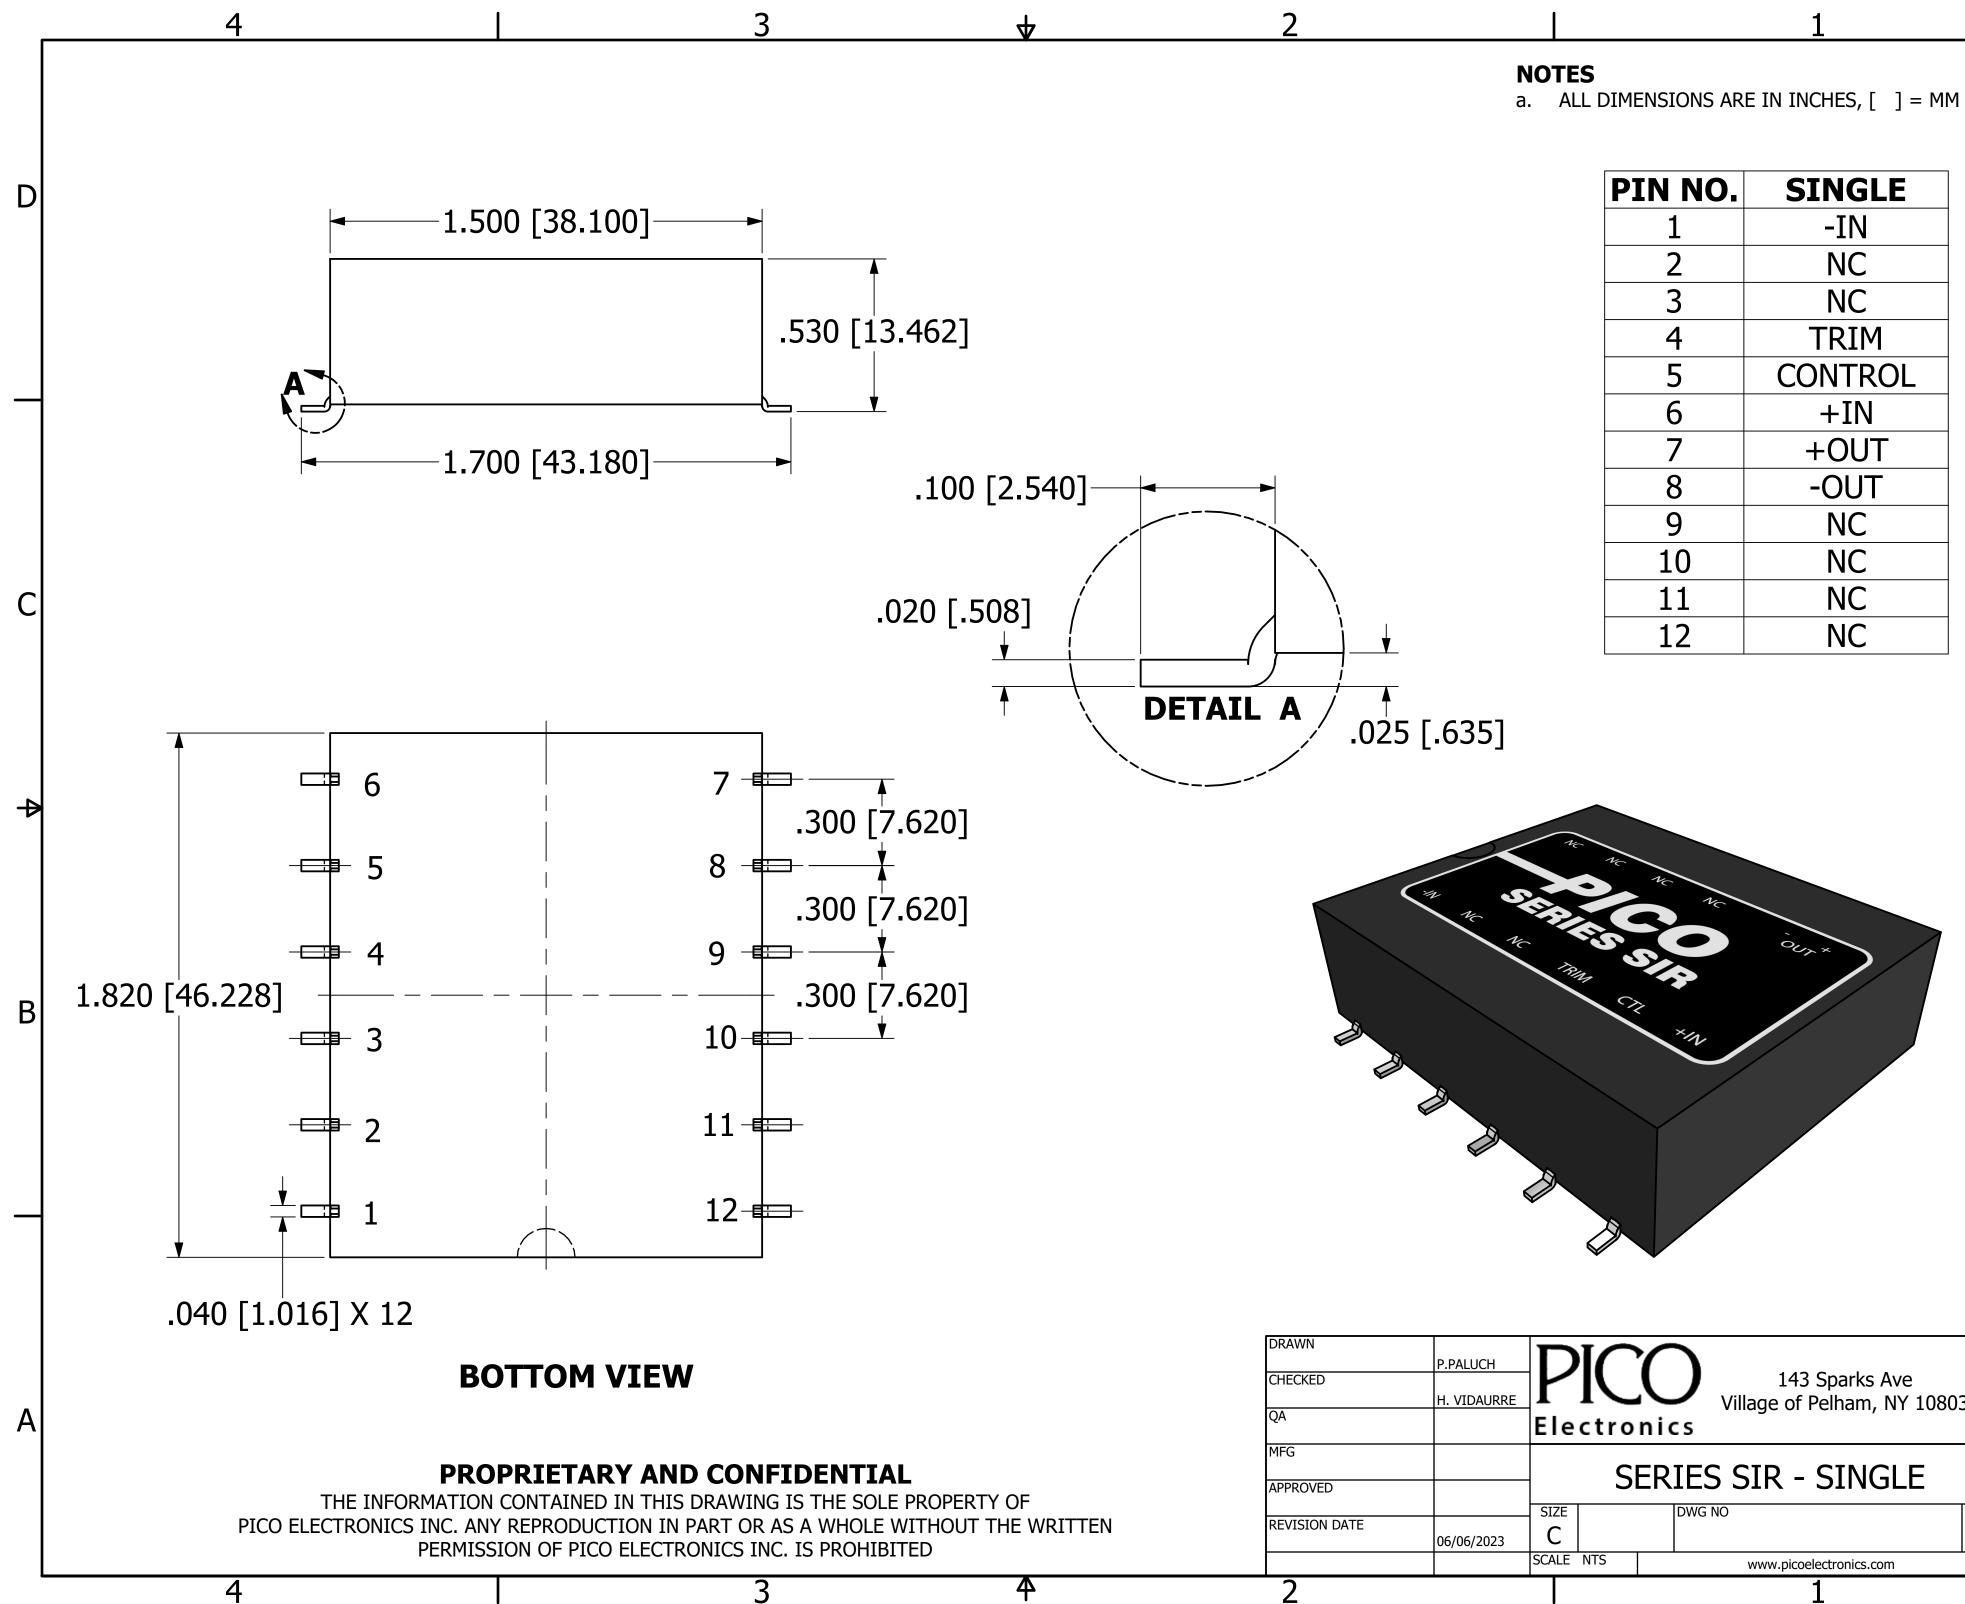

| PIN NO. | SINGLE  |  |  |
|---------|---------|--|--|
| 1       | -IN     |  |  |
| 2       | NC      |  |  |
| 3       | NC      |  |  |
| 4       | TRIM    |  |  |
| 5       | CONTROL |  |  |
| 6       | +IN     |  |  |
| 7       | +OUT    |  |  |
| 8       | -OUT    |  |  |
| 9       | NC      |  |  |
| 10      | NC      |  |  |
| 11      | NC      |  |  |
| 12      | NC      |  |  |

ID

C

4

B

| DRAWN<br>CHECKED<br>QA | P.PALUCH<br>H. VIDAURRE | PIC                               | Village of | 43 Sparks Ave<br>of Pelham, NY 10803 |   |
|------------------------|-------------------------|-----------------------------------|------------|--------------------------------------|---|
| QA                     |                         | Electro                           | nics       |                                      | A |
| MFG                    |                         | SERIES SIR - SINGLE               |            |                                      |   |
| APPROVED               |                         | SLKILS SIK - SINGLL               |            |                                      |   |
|                        |                         | SIZE                              | DWG NO     | REV                                  |   |
| REVISION DATE          | 06/06/2023              | C                                 |            | 3                                    |   |
|                        |                         | SCALE NTS www.picoelectronics.com |            |                                      |   |
| 2                      | -<br>-                  |                                   |            | 1                                    |   |